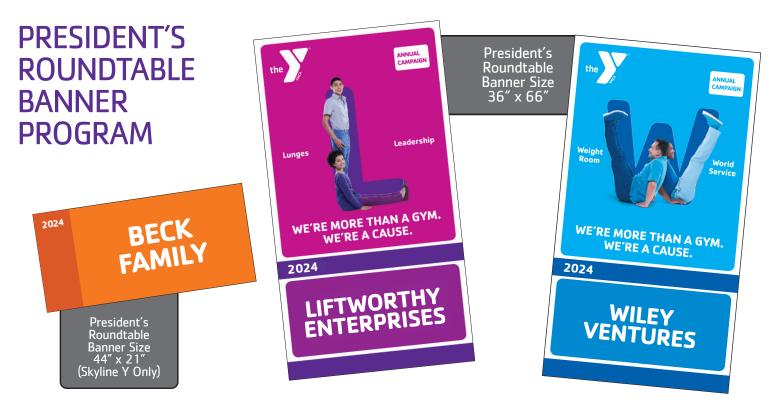

## Recognition

In appreciation of support of the YMCA's commitment to strengthen communities, donors receive:

- >> A banner on display for one year at a YMCA of your choice in Allen, Whitley or Wells County (banner shown above).
- >> Recognition in the YMCA annual report.
- >> Recognition in campaign wrap up letter.