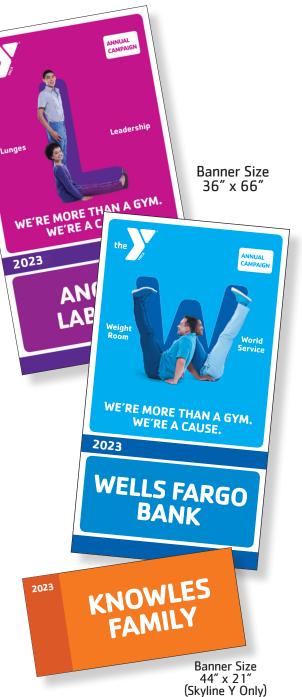

## Recognition

In appreciation of your support of the YMCA's commitment to strengthen communities, you will receive:

- >> A banner on display for one year at a YMCA of your choice in Allen, Whitley or Wells County (banner shown at right).
- >> Recognition in the YMCA annual report.

Gifts to the Annual Campaign help kids, families and adults grow stronger in spirit, mind and body by giving them the opportunity to participate in YMCA programs and membership.

For more information please contact your branch Executive Director.