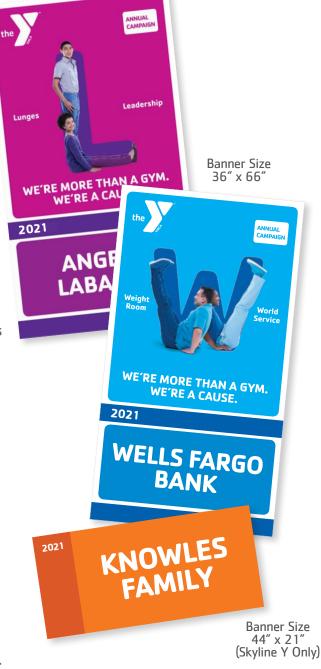

## Recognition

In appreciation of your support of the YMCA's commitment to strengthen communities, you will receive:

- >> A banner on display for one year at a YMCA of your choice (banner shown at right)
- >> Recognition in the YMCA annual report